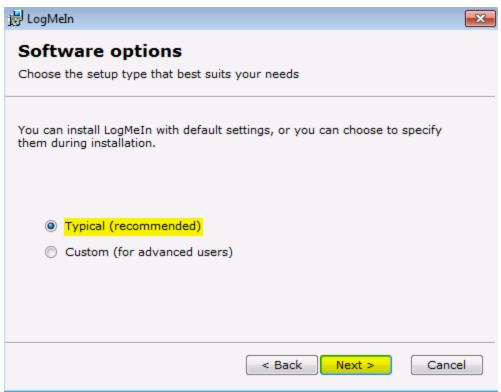

## Download and Install LogMeIn

Download LogMeIn remote access software

In the first dialog box, click Save File.

Allow the Installer to Run

Click Open, then OK in the subsequent dialog boxes:

4. Save the file on your local computer or click on Run to run the software.

#### 5. Follow the Setup wizard

6. Computer Access Code. Please type the following computer access code

Computer Access Code: 4036687799