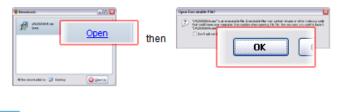

## Download and Install LogMeIn

Download LogMeIn remote access software

In the first dialog box, click Save File.

Allow the Installer to Run

Click Open, then OK in the subsequent dialog boxes:

4. Save the file on your local computer or click on Run to run the software.