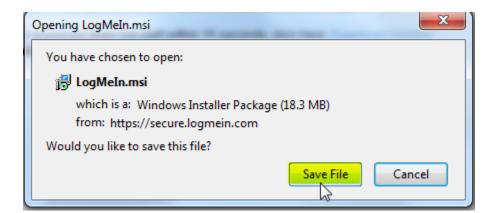

## Download and Install LogMeIn

Download LogMeIn remote access software

In the first dialog box, click Save File.

Allow the Installer to Run

Click Open, then OK in the subsequent dialog boxes:

4. Save the file on your local computer or click on Run to run the software.