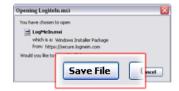

## Download and Install LogMeIn

Download LogMeIn remote access software

In the first dialog box, click Save File.

Allow the Installer to Run

Click Open, then OK in the subsequent dialog boxes:

4. Save the file on your local computer or click on Run to run the software.