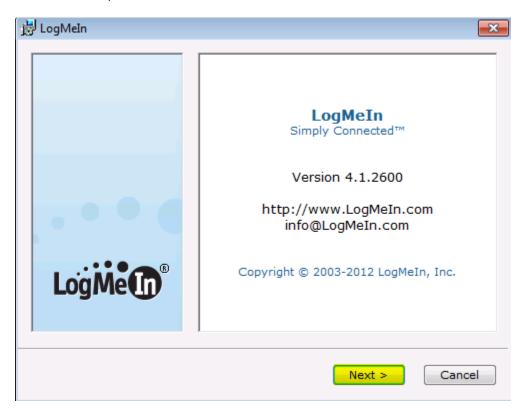

### **Download Remote Support Tool**

- 1. Please visit our website or click here to download remote application support tool.
- 2. Select the checkbox as shown and click Continue

3. Download LogMeIn remote access software

## Download and Install LogMeIn

Download LogMeIn remote access software

In the first dialog box, click Save File.

Allow the Installer to Run

Click Open, then OK in the subsequent dialog boxes:

4. Save the file on your local computer or click on Run to run the software.

#### 5. Follow the Setup wizard

6. Computer Access Code. Please type the following computer access code

Computer Access Code: 4036687799