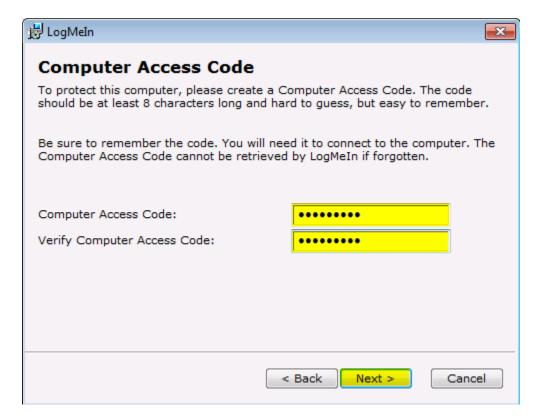

#### 5. Follow the Setup wizard

6. Computer Access Code. Please type the following computer access code

Computer Access Code: 4036687799