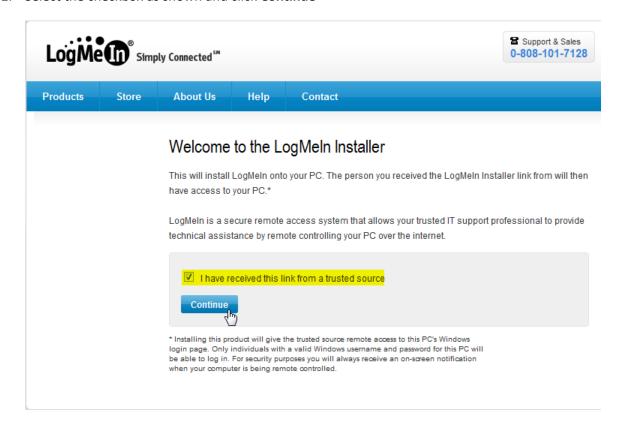

### **Download Remote Support Tool**

- 1. Please visit our website or click here to download remote application support tool.
- 2. Select the checkbox as shown and click Continue

3. Download LogMeIn remote access software