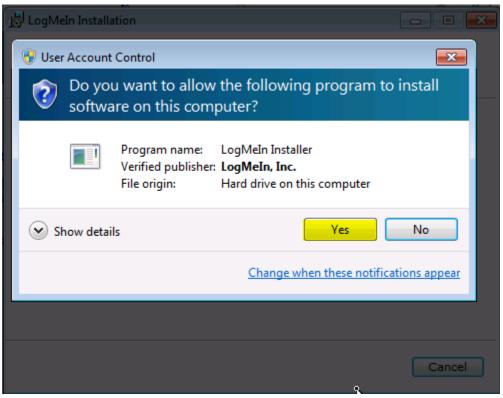

## Download and Install LogMeIn

Download LogMeIn remote access software

In the first dialog box, click Save File.

Allow the Installer to Run

Click Open, then OK in the subsequent dialog boxes:

4. Save the file on your local computer or click on Run to run the software.