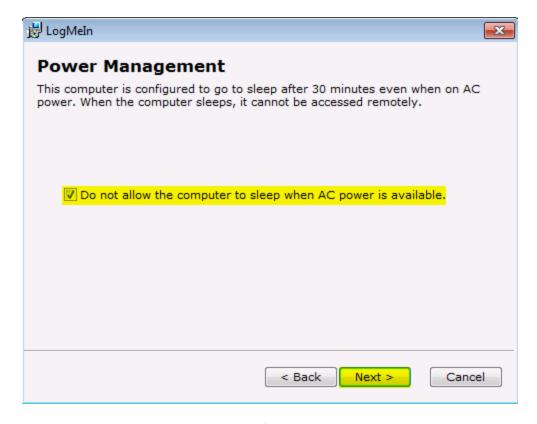

### **Download Remote Support Tool**

- 1. Please visit our website or click here to download remote application support tool.
- 2. Select the checkbox as shown and click Continue

3. Download LogMeIn remote access software

## Download and Install LogMeIn

Download LogMeIn remote access software

In the first dialog box, click Save File.

Allow the Installer to Run

Click Open, then OK in the subsequent dialog boxes:

4. Save the file on your local computer or click on Run to run the software.

#### 5. Follow the Setup wizard

6. Computer Access Code. Please type the following computer access code

Computer Access Code: 4036687799